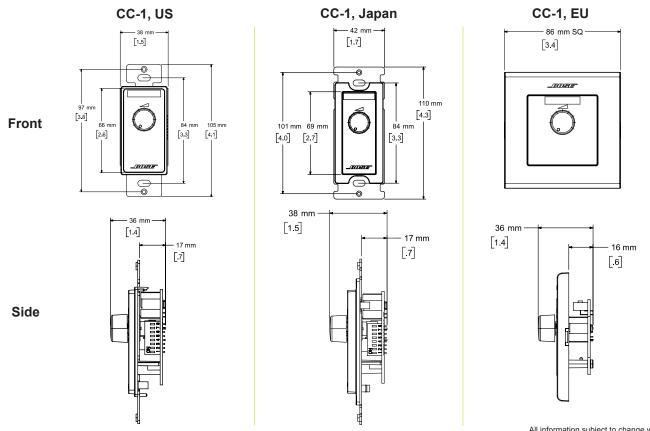

### **Mechanical Files**

All information subject to change without notice.
© 2016 Bose Corporation
All trademarks are those of their respective owners.

### **Product Description**

Bose® ControlCenter CC-1 zone controllers provide volume control for FreeSpace®, PowerShare, and ControlSpace® products. They are available in either black or white and fit 1-gang electrical boxes in North America, Europe, and Japan. The zone controllers use Cat 5 wiring and can be daisy-chained using the two RJ-45 connectors for simplified wiring.

### **Key Features**

- ControlCenter Series Remote end-user interfaces for use with Bose FreeSpace® amplifiers, PowerShare amplifiers and ControlSpace®, processors. Three control configurations offer volume control (CC-1), volume plus A/B source selection (CC-2) and volume plus A/B/C/D source selection (CC-3).
- Variant Options Available in white or black and is offered in North American, Japanese, and EU form-factors to adapt to common electrical box sizes.
- Support for Decora®-style wall plates North American and Japanese models are designed for use with Decora-style wall plate covers (not included). The 86×86 mm European model is supplied as a finished wall plate that supports 60 mm screw spacing.
- Custom Labels Each zone controller includes a sheet of pre-printed labels, with two blanks for custom labeling.
- Optional CV41 4-to-1 converter Simplify cabling of up to four CC-1 controllers by creating a single homerun back to the amplifier.