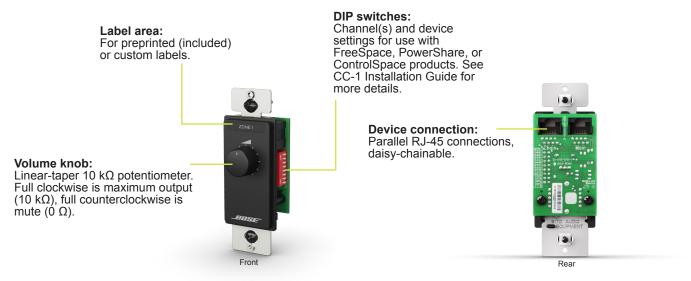

### **Connector Panel**

### **Product Description**

Bose® ControlCenter CC-1 zone controllers provide volume control for FreeSpace®, PowerShare, and ControlSpace® products. They are available in either black or white and fit 1-gang electrical boxes in North America, Europe, and Japan. The zone controllers use Cat 5 wiring and can be daisy-chained using the two RJ-45 connectors for simplified wiring.

### **Key Features**

- ControlCenter Series Remote end-user interfaces for use with Bose FreeSpace® amplifiers, PowerShare amplifiers and ControlSpace®, processors. Three control configurations offer volume control (CC-1), volume plus A/B source selection (CC-2) and volume plus A/B/C/D source selection (CC-3).
- Variant Options Available in white or black and is offered in North American, Japanese, and EU form-factors to adapt to common electrical box sizes.
- Support for Decora®-style wall plates North American and Japanese models are designed for use with Decora-style wall plate covers (not included). The 86×86 mm European model is supplied as a finished wall plate that supports 60 mm screw spacing.
- Custom Labels Each zone controller includes a sheet of pre-printed labels, with two blanks for custom labeling.
- Optional CV41 4-to-1 converter Simplify cabling of up to four CC-1 controllers by creating a single homerun back to the amplifier.