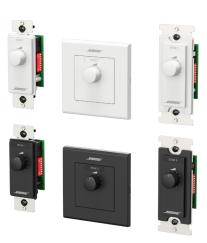

### **Product Description**

Bose® ControlCenter CC-1 zone controllers provide volume control for FreeSpace®, PowerShare, and ControlSpace® products. They are available in either black or white and fit 1-gang electrical boxes in North America, Europe, and Japan. The zone controllers use Cat 5 wiring and can be daisy-chained using the two RJ-45 connectors for simplified wiring.

### **Key Features**

- ControlCenter Series Remote end-user interfaces for use with Bose FreeSpace® amplifiers, PowerShare amplifiers and ControlSpace®, processors. Three control configurations offer volume control (CC-1), volume plus A/B source selection (CC-2) and volume plus A/B/C/D source selection (CC-3).
- Variant Options Available in white or black and is offered in North American, Japanese, and EU form-factors to adapt to common electrical box sizes.
- Support for Decora®-style wall plates North American and Japanese models are designed for use with Decora-style wall plate covers (not included). The 86×86 mm European model is supplied as a finished wall plate that supports 60 mm screw spacing.
- Custom Labels Each zone controller includes a sheet of pre-printed labels, with two blanks for custom labeling.
- Optional CV41 4-to-1 converter Simplify cabling of up to four CC-1 controllers by creating a single homerun back to the amplifier.