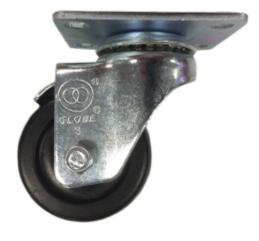

## Key Features

- Wheel Kit for EP5520, EP5520T, EP5540, EP5540T, EP5542 and EP5542T
- Delivers Easy Mobility for Kiosks
- Brakes Included
- Screw Hole Dimensions: 73mm x 45mm (M8)

## Product **Description**

The EP-WHL-005 can be easily attached to the ViewSonic<sup>®</sup> ePoster Digital Kiosk (EP5520, EP5520T, EP5540, EP5540T, EP5542 and EP5542T) and provide easy mobility for moving the kiosk from location to location.

## Specifications

| More Information      |                           |
|-----------------------|---------------------------|
| UPC                   | 766907972313              |
| Wireless Connectivity | N/A                       |
| Package Contents      | Wheels (x4), Screws (x16) |
|                       |                           |