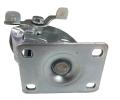

## Key Features

- Wheel Kit for EP5520, EP5520T, EP5540, EP5540T, EP5542 and EP5542T
- Delivers Easy Mobility for Kiosks
- Brakes Included
- Screw Hole Dimensions: 73mm x 45mm (M8)

## Product **Description**

The EP-WHL-005 can be easily attached to the ViewSonic<sup>®</sup> ePoster Digital Kiosk (EP5520, EP5520T, EP5540, EP5540T, EP5542 and EP5542T) and provide easy mobility for moving the kiosk from location to location.

## Specifications

| More Information      |                           |
|-----------------------|---------------------------|
| UPC                   | 766907972313              |
| Wireless Connectivity | N/A                       |
| Package Contents      | Wheels (x4), Screws (x16) |
|                       |                           |