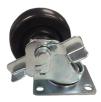

## Key Features

- Wheel Kit for EP5520, EP5520T, EP5540, EP5540T, EP5542 and EP5542T
- Delivers Easy Mobility for Kiosks
- Brakes Included
- Screw Hole Dimensions: 73mm x 45mm (M8)

## Product **Description**

The EP-WHL-005 can be easily attached to the ViewSonic<sup>®</sup> ePoster Digital Kiosk (EP5520, EP5520T, EP5540, EP5540T, EP5542 and EP5542T) and provide easy mobility for moving the kiosk from location to location.

## Specifications

| More Information      |                           |
|-----------------------|---------------------------|
| UPC                   | 766907972313              |
| Wireless Connectivity | N/A                       |
| Package Contents      | Wheels (x4), Screws (x16) |
|                       |                           |