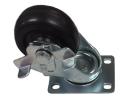

## Key Features

- Wheel Kit for EP5520, EP5520T, EP5540, EP5540T, EP5542 and EP5542T
- Delivers Easy Mobility for Kiosks
- Brakes Included
- Screw Hole Dimensions: 73mm x 45mm (M8)

## Product **Description**

The EP-WHL-005 can be easily attached to the ViewSonic<sup>®</sup> ePoster Digital Kiosk (EP5520, EP5520T, EP5540, EP5540T, EP5542 and EP5542T) and provide easy mobility for moving the kiosk from location to location.

## Specifications

| More Information      |                           |
|-----------------------|---------------------------|
| UPC                   | 766907972313              |
| Wireless Connectivity | N/A                       |
| Package Contents      | Wheels (x4), Screws (x16) |
|                       |                           |