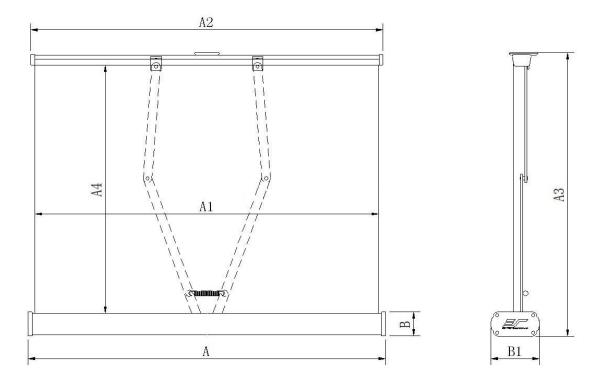

| PicoScreen Dimensions Table |                     |                    |                    |                                    |                        |                     |                    |                    |
|-----------------------------|---------------------|--------------------|--------------------|------------------------------------|------------------------|---------------------|--------------------|--------------------|
| Unit: mm                    |                     |                    |                    |                                    |                        |                     |                    |                    |
| Model                       | Nominal<br>Diagonal | Case Length<br>(A) | View Width<br>(A1) | Upper Scroll<br>Bar Length<br>(A2) | Overall<br>Height (A3) | View Height<br>(A4) | Case Height<br>(B) | Case Width<br>(B1) |
| PC25W                       | 25" (4:3)           | 532                | 500                | 514                                | 435                    | 381                 | 38                 | 72                 |
| PC35W                       | 35" (4:3)           | 735                | 700                | 533                                | 587                    | 533                 | 38                 | 72                 |
| PC45W                       | 45" (4:3)           | 938                | 900                | 686                                | 740                    | 686                 | 38                 | 72                 |
| Unit: Inch                  |                     |                    |                    |                                    |                        |                     |                    |                    |
| Model                       | Nominal<br>Diagonal | Case Length<br>(A) | View Width<br>(A1) | Upper Scroll<br>Bar Length<br>(A2) | Overall<br>Height (A3) | View Height<br>(A4) | Case Height<br>(B) | Case Width<br>(B1) |
| PC25W                       | 25" (4:3)           | 20.9               | 19.7               | 20.2                               | 17.1                   | 15.0                | 1.5                | 2.8                |
| PC35W                       | 35" (4:3)           | 28.9               | 27.6               | 21.0                               | 23.1                   | 21.0                | 1.5                | 2.8                |
| PC45W                       | 45" (4:3)           | 36.9               | 35.4               | 27.0                               | 29.1                   | 27.0                | 1.5                | 2.8                |
| Note: Data Error may be ±1" |                     |                    |                    |                                    |                        |                     |                    |                    |