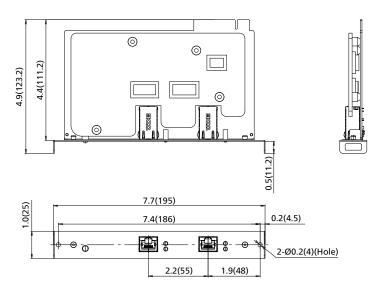

e       |                                                                                                                                          |
|                                  | /60p(4:4:4 24bit)or lower resolution)<br>or lower resolution)                                                                            |

#### ●This product is a DIGITAL LINK terminal board that can be used by attaching it to our displays and projectors.

\* This product does not work by itself.

\* This product will not work if it is installed on a product other than the corresponding model. Please check our website for compatible models.

\* Please consult with a professional engineer or dealer to install or remove this product.

### DIMENSIONS

Cautions: This drawing is not a scale Units: inches (mm)