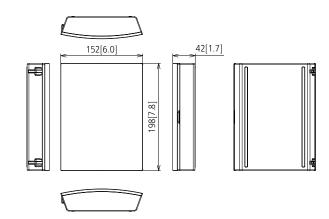

#### Case for Transmitter

#### PRODUCT SPECIFICATION

(design and specification subject to change without notice)

| SPECIFICATION         |                                                                                       |  |  |
|-----------------------|---------------------------------------------------------------------------------------|--|--|
| Dimension (W x H x D) | W151.3 x H41.6 x D198.0 mm<br>(6.0" x 1.7" x 7.8)                                     |  |  |
| Weight                | approx.315 g/ 0.7 lbs                                                                 |  |  |
| Color                 | Black                                                                                 |  |  |
| Material              | Plastic                                                                               |  |  |
| ENVIRONMENTAL         |                                                                                       |  |  |
| Storage environment   | Temperature: -20 °C to 60 °C (-4 °F to 140 °F) Humidity: 20% to 80% (No condensation) |  |  |