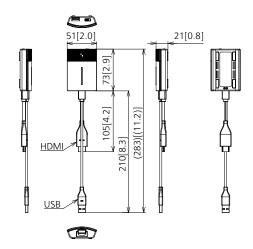

#### **DIMENSIONS**

Units: mm [inch]

### PRODUCT SPECIFICATION

| (design an                                            | nd specification subj | ect to change without notice)                                                                      |
|-------------------------------------------------------|-----------------------|----------------------------------------------------------------------------------------------------|
| SPECIFICATIO                                          | N                     |                                                                                                    |
| Maximum input resolution / Frame rate                 |                       | 1920 x 1080/60p (HDMI IN)                                                                          |
| Data rate                                             |                       | Max.433 Mbps                                                                                       |
| Frequency band                                        |                       | 5 GHz band<br>5,150 MHz - 5,250 MHz<br>36 40 44 48 Channel                                         |
| Wireless standards                                    |                       | IEEE802.11ac                                                                                       |
| Security                                              |                       | WPA/WAP2/WPA3<br>(WPA3-Enterprize is not supported)                                                |
| Extended desktop                                      |                       | Yes                                                                                                |
| LED                                                   |                       | (Main button)<br>Red: Trying to connect<br>White: Connecting<br>Green: Display<br>Blue: Fixed mode |
|                                                       |                       | (Sub button)<br>Green: Multi connection                                                            |
| Reach (Max distance between transmitter and receiver) |                       | 20 m<br>(When the line of sight/wave conditions<br>are good)                                       |
| Connection terminal                                   |                       | HDMI/USB-A (female)/USB-A (male)                                                                   |
| ELECTRICAL                                            |                       |                                                                                                    |
| Power requiren                                        | nents                 | DC 5 V/0.9 A                                                                                       |
| Power consumption (During image display)              |                       | 4.5 W                                                                                              |
| MECHANICAL                                            |                       |                                                                                                    |
| Dimension                                             | (not including cable) | W51 x H21 x D73 mm<br>(W2.00" x H0.80" x D2.86")                                                   |
|                                                       | (including cable)     | W51 x H21 x D283 mm<br>(W2.00" x H0.80" x D11.12")                                                 |
| Weight                                                |                       | approx.110 g/ 0.3 lbs                                                                              |
| Color                                                 |                       | Black                                                                                              |
| Material                                              |                       | Plastic                                                                                            |
| Antibacterial                                         |                       | Yes                                                                                                |
| ENVIRONMEN                                            | ITAL                  |                                                                                                    |
| Operating environment                                 |                       | Temperature: 0 °C to 35 °C (32 °F to 95 °F)                                                        |
|                                                       |                       | Humidity: 20% to 80% (No condensation)                                                             |
| Storage environment                                   |                       | Temperature: -20 °C to 60 °C (-4 °F to 140 °F)                                                     |
|                                                       |                       | Humidity: 20% to 80% (No condensation)                                                             |
| AUTHENTICA                                            | TION                  |                                                                                                    |