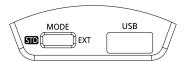

## **OCUPY** CONNECTION TERMINAL

Units: mm [inch]

### PRODUCT SPECIFICATION

| (design an                                            | nd specification subj | ect to change without notice)                                                                      |
|-------------------------------------------------------|-----------------------|----------------------------------------------------------------------------------------------------|
| SPECIFICATIO                                          | N                     |                                                                                                    |
| Maximum input resolution / Frame rate                 |                       | 1920 x 1080/60p (HDMI IN)                                                                          |
| Data rate                                             |                       | Max.433 Mbps                                                                                       |
| Frequency band                                        |                       | 5 GHz band<br>5,150 MHz - 5,250 MHz<br>36 40 44 48 Channel                                         |
| Wireless standards                                    |                       | IEEE802.11ac                                                                                       |
| Security                                              |                       | WPA/WAP2/WPA3<br>(WPA3-Enterprize is not supported)                                                |
| Extended desktop                                      |                       | Yes                                                                                                |
| LED                                                   |                       | (Main button)<br>Red: Trying to connect<br>White: Connecting<br>Green: Display<br>Blue: Fixed mode |
|                                                       |                       | (Sub button)<br>Green: Multi connection                                                            |
| Reach (Max distance between transmitter and receiver) |                       | 20 m<br>(When the line of sight/wave conditions<br>are good)                                       |
| Connection terminal                                   |                       | HDMI/USB-A (female)/USB-A (male)                                                                   |
| ELECTRICAL                                            |                       |                                                                                                    |
| Power requiren                                        | nents                 | DC 5 V/0.9 A                                                                                       |
| Power consumption (During image display)              |                       | 4.5 W                                                                                              |
| MECHANICAL                                            |                       |                                                                                                    |
| Dimension                                             | (not including cable) | W51 x H21 x D73 mm<br>(W2.00" x H0.80" x D2.86")                                                   |
|                                                       | (including cable)     | W51 x H21 x D283 mm<br>(W2.00" x H0.80" x D11.12")                                                 |
| Weight                                                |                       | approx.110 g/ 0.3 lbs                                                                              |
| Color                                                 |                       | Black                                                                                              |
| Material                                              |                       | Plastic                                                                                            |
| Antibacterial                                         |                       | Yes                                                                                                |
| ENVIRONMEN                                            | ITAL                  |                                                                                                    |
| Operating environment                                 |                       | Temperature: 0 °C to 35 °C (32 °F to 95 °F)                                                        |
|                                                       |                       | Humidity: 20% to 80% (No condensation)                                                             |
| Storage environment                                   |                       | Temperature: -20 °C to 60 °C (-4 °F to 140 °F)                                                     |
|                                                       |                       | Humidity: 20% to 80% (No condensation)                                                             |
| AUTHENTICA                                            | TION                  |                                                                                                    |