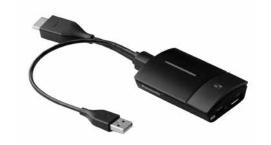

#### Transmitter

### PRODUCT SPECIFICATION

| (design an                                            | nd specification subj | ect to change without notice)                                                                      |
|-------------------------------------------------------|-----------------------|----------------------------------------------------------------------------------------------------|
| SPECIFICATIO                                          | N                     |                                                                                                    |
| Maximum input resolution / Frame rate                 |                       | 1920 x 1080/60p (HDMI IN)                                                                          |
| Data rate                                             |                       | Max.433 Mbps                                                                                       |
| Frequency band                                        |                       | 5 GHz band<br>5,150 MHz - 5,250 MHz<br>36 40 44 48 Channel                                         |
| Wireless standards                                    |                       | IEEE802.11ac                                                                                       |
| Security                                              |                       | WPA/WAP2/WPA3<br>(WPA3-Enterprize is not supported)                                                |
| Extended desktop                                      |                       | Yes                                                                                                |
| LED                                                   |                       | (Main button)<br>Red: Trying to connect<br>White: Connecting<br>Green: Display<br>Blue: Fixed mode |
|                                                       |                       | (Sub button)<br>Green: Multi connection                                                            |
| Reach (Max distance between transmitter and receiver) |                       | 20 m<br>(When the line of sight/wave conditions<br>are good)                                       |
| Connection terminal                                   |                       | HDMI/USB-A (female)/USB-A (male)                                                                   |
| ELECTRICAL                                            |                       |                                                                                                    |
| Power requiren                                        | nents                 | DC 5 V/0.9 A                                                                                       |
| Power consumption (During image display)              |                       | 4.5 W                                                                                              |
| MECHANICAL                                            |                       |                                                                                                    |
| Dimension                                             | (not including cable) | W51 x H21 x D73 mm<br>(W2.00" x H0.80" x D2.86")                                                   |
|                                                       | (including cable)     | W51 x H21 x D283 mm<br>(W2.00" x H0.80" x D11.12")                                                 |
| Weight                                                |                       | approx.110 g/ 0.3 lbs                                                                              |
| Color                                                 |                       | Black                                                                                              |
| Material                                              |                       | Plastic                                                                                            |
| Antibacterial                                         |                       | Yes                                                                                                |
| ENVIRONMEN                                            | ITAL                  |                                                                                                    |
| Operating environment                                 |                       | Temperature: 0 °C to 35 °C (32 °F to 95 °F)                                                        |
|                                                       |                       | Humidity: 20% to 80% (No condensation)                                                             |
| Storage environment                                   |                       | Temperature: -20 °C to 60 °C (-4 °F to 140 °F)                                                     |
|                                                       |                       | Humidity: 20% to 80% (No condensation)                                                             |
| AUTHENTICA                                            | TION                  |                                                                                                    |